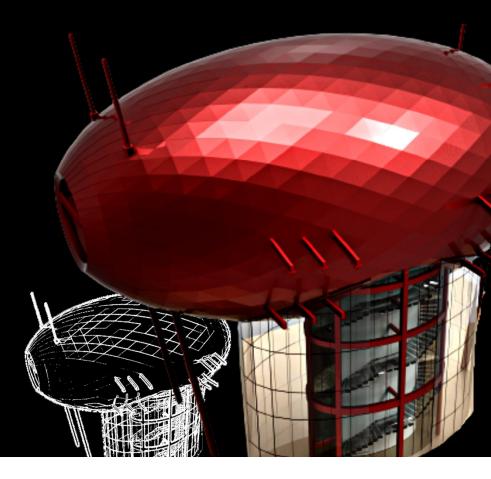

#### Eye Of Qatar

HEXANOM STRUCTURE : 5,282 sq.m.

Elliptic Façade | Oval Glass Sphere | Curved Canopy

#### Shell Tower

HEXANOM STRUCTURE : 37,669 sq.m.

Envelope | Dome

Al Mansour Gate

HEXANOM STRUCTURE : 25,322 sq.m.

Façade Structure | Roof Ceiling Structure | Cocoons

Oval sphere | Single layer triangular structure | Arch-ion titanium coated stainless steel sheets cladding | Point fixed glazing | IGU panel façade | Thousands unique parts in envelope creation | Supported only by four seamless pillars