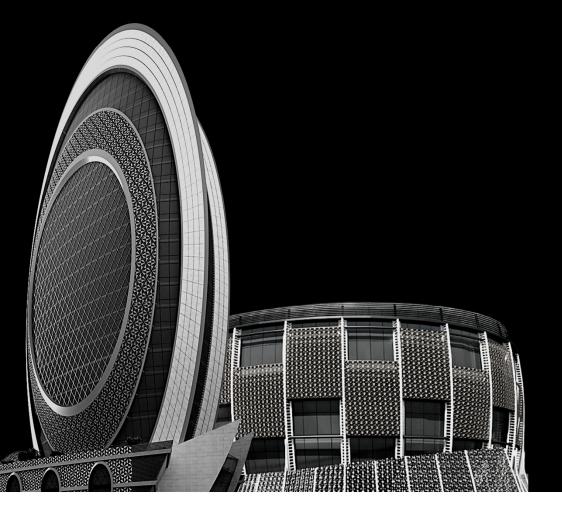

## Lusail Marina Twin Towers

HEXANOM STRUCTURE : 2,726 sq.m.

Oval Business Center | Structural Glass Façade | Glass Tent | Canopies | Glass Tunnel

#### Eye Of Qatar

HEXANOM STRUCTURE : 5,282 sq.m.

Elliptic Façade | Oval Glass Sphere | Curved Canopy