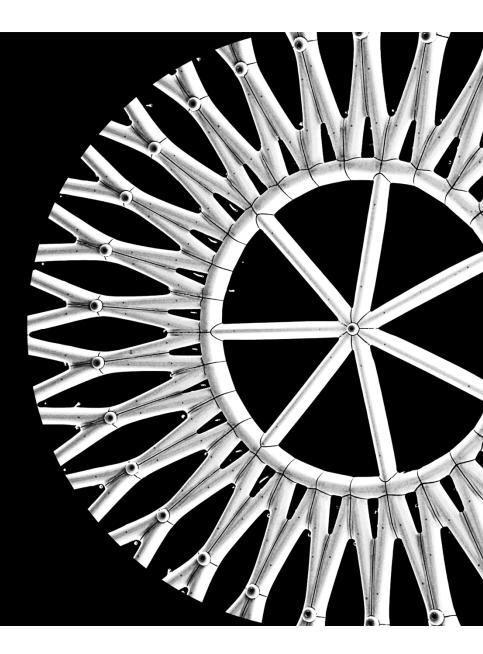

## **Oval Glass Sphere** : 956 sq.m.

Oval spaceframe | Double curvature | Spheres and pipes | Unique designed spider system | Triangulated IGU glazing

Curved space frame | Composed of spheres and round hollow pipes | Aluminium shading louvers | Designed as decorative structure | Minimum loads | Mechanical connection | Quick assembly and erection