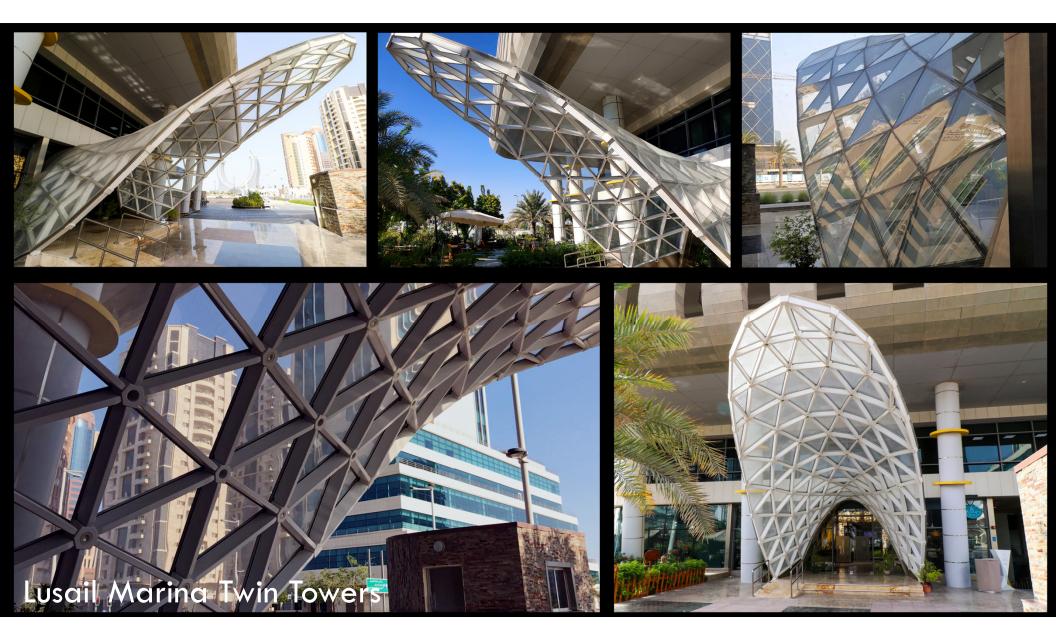

## Lusail Marina Twin Towers

HEXANOM STRUCTURE : 2,726 sq.m.

Oval Business Center | Structural Glass Façade | Glass Tent | Canopies | Glass Tunnel

# **Glass Tunnels**

Stainless steel structure | Internal curved IGU glasses