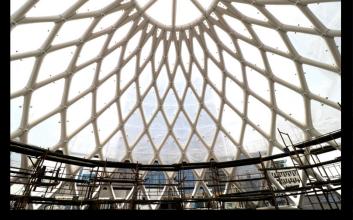

#### Shell Tower

HEXANOM STRUCTURE : 37,669 sq.m.

Envelope | Dome

Al Mansour Gate

HEXANOM STRUCTURE : 25,322 sq.m.

Façade Structure | Roof Ceiling Structure | Cocoons

Oval sphere | Single layer triangular structure | Arch-ion titanium coated stainless steel sheets cladding | Point fixed glazing | IGU panel façade | Thousands unique parts in envelope creation | Supported only by four seamless pillars

# Shell Tower 10 I /

Double and multi curved | Single layer structure | Truss system | Ceramic cladding | 10.000 unique shaped IGU panels glazing | Massive shading system with wire rope and casted aluminium in fluid shape