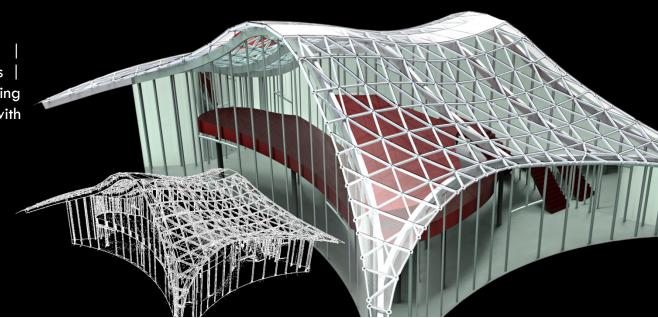

## Lusail Marina Twin Towers

HEXANOM STRUCTURE : 2,726 sq.m.

Oval Business Center | Structural Glass Façade | Glass Tent | Canopies | Glass Tunnel

## Structural Glass Façade : 390 sq.m.

Glazing facade, serving as entrance to Oval Business Center | IGU segmented panels glazing | 10 meters height expansion | No metallic supportive members | Glass columns pinned to glazing | Interior: oval-shaped glass staircases, glass to glass connected

Single layer triangular structure | Microscopic fritting glass in dense dots | Optimal comfort | Performance of shading efficiency and U-value | Fluidity with glazing

Canopies : 152 sq.m.

Single-layer structure | IGU glazing | Columnless, cantilevered | Nodes with LED lighting