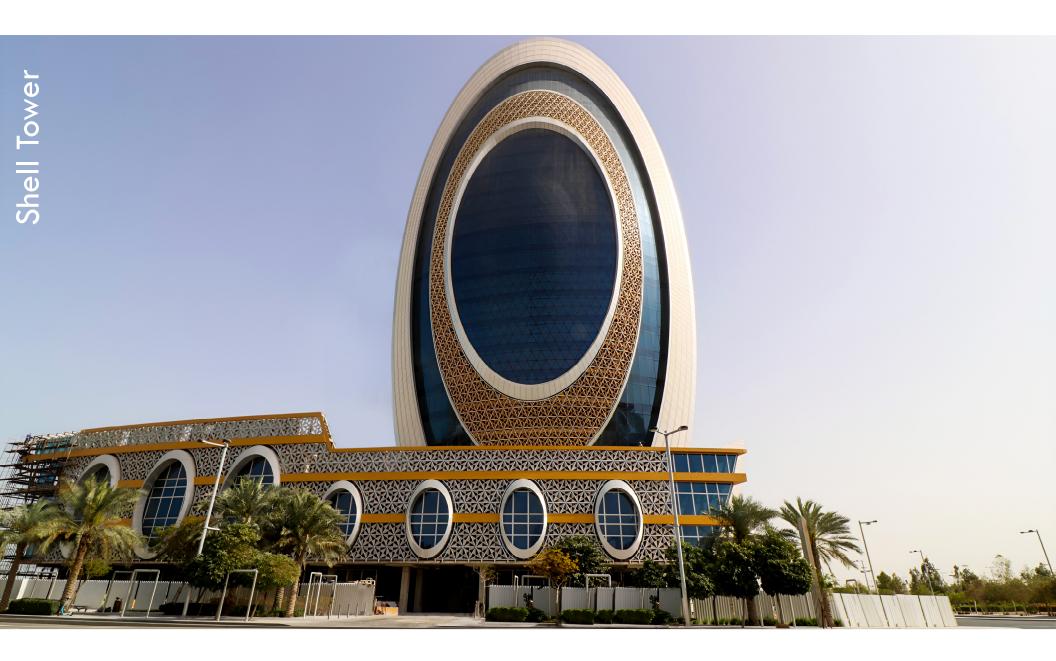

#### Shell Tower

HEXANOM STRUCTURE : 37,669 sq.m.

Envelope | Dome

Al Mansour Gate

HEXANOM STRUCTURE : 25,322 sq.m.

Façade Structure | Roof Ceiling Structure | Cocoons

Oval sphere | Single layer triangular structure | Arch-ion titanium coated stainless steel sheets cladding | Point fixed glazing | IGU panel façade | Thousands unique parts in envelope creation | Supported only by four seamless pillars

# Shell Tower 10 I /

Double and multi curved | Single layer structure | Truss system | Ceramic cladding | 10.000 unique shaped IGU panels glazing | Massive shading system with wire rope and casted aluminium in fluid shape