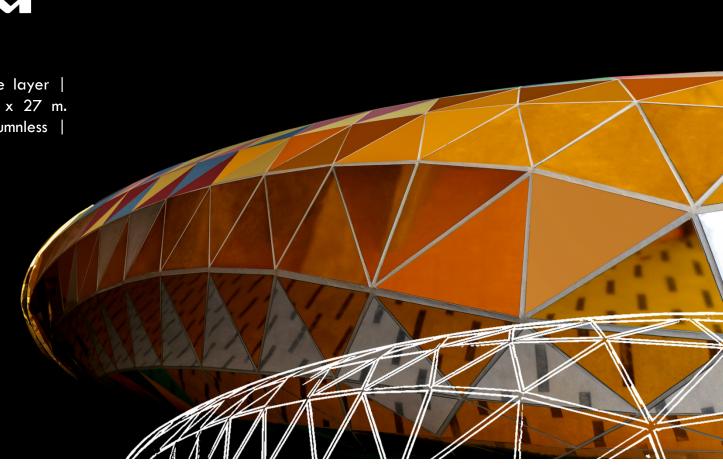

#### Shell Tower

HEXANOM STRUCTURE : 37,669 sq.m.

Envelope | Dome

Al Mansour Gate

HEXANOM STRUCTURE : 25,322 sq.m.

Façade Structure | Roof Ceiling Structure | Cocoons

Oval sphere | Single layer triangular structure | Arch-ion titanium coated stainless steel sheets cladding | Point fixed glazing | IGU panel façade | Thousands unique parts in envelope creation | Supported only by four seamless pillars

Two identical structures | Single layer | Free form frame | Span 100 x 27 m. wide | 2 floors height | Columnless | Triangular IGU glazing