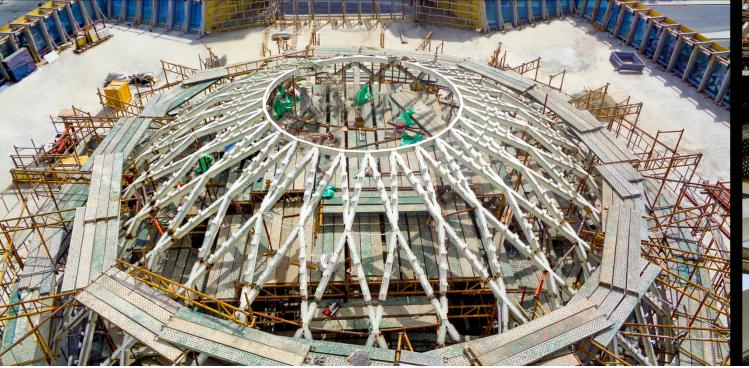

#### Shell Tower

HEXANOM STRUCTURE : 37,669 sq.m.

Envelope | Dome

Al Mansour Gate

HEXANOM STRUCTURE : 25,322 sq.m.

Façade Structure | Roof Ceiling Structure | Cocoons

Oval sphere | Single layer triangular structure | Arch-ion titanium coated stainless steel sheets cladding | Point fixed glazing | IGU panel façade | Thousands unique parts in envelope creation | Supported only by four seamless pillars

# Shell Tower 10 I /

Double and multi curved | Single layer structure | Truss system | Ceramic cladding | 10.000 unique shaped IGU panels glazing | Massive shading system with wire rope and casted aluminium in fluid shape