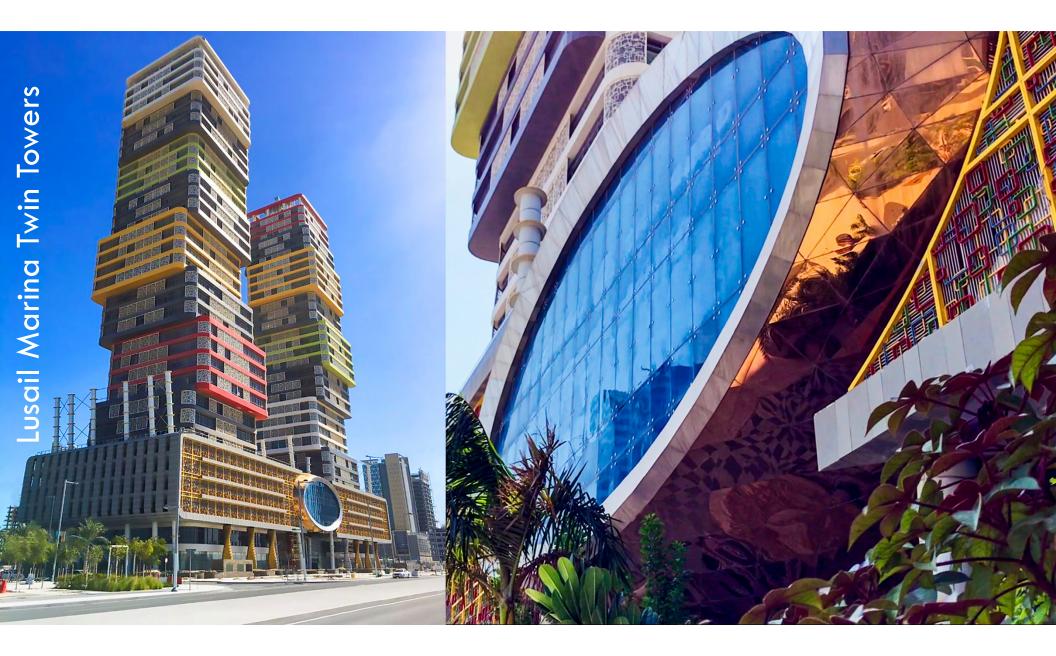

## Lusail Marina Twin Towers

HEXANOM STRUCTURE : 2,726 sq.m.

Oval Business Center | Structural Glass Façade | Glass Tent | Canopies | Glass Tunnel

## Structural Glass Façade : 390 sq.m.

Glazing facade, serving as entrance to Oval Business Center | IGU segmented panels glazing | 10 meters height expansion | No metallic supportive members | Glass columns pinned to glazing | Interior: oval-shaped glass staircases, glass to glass connected