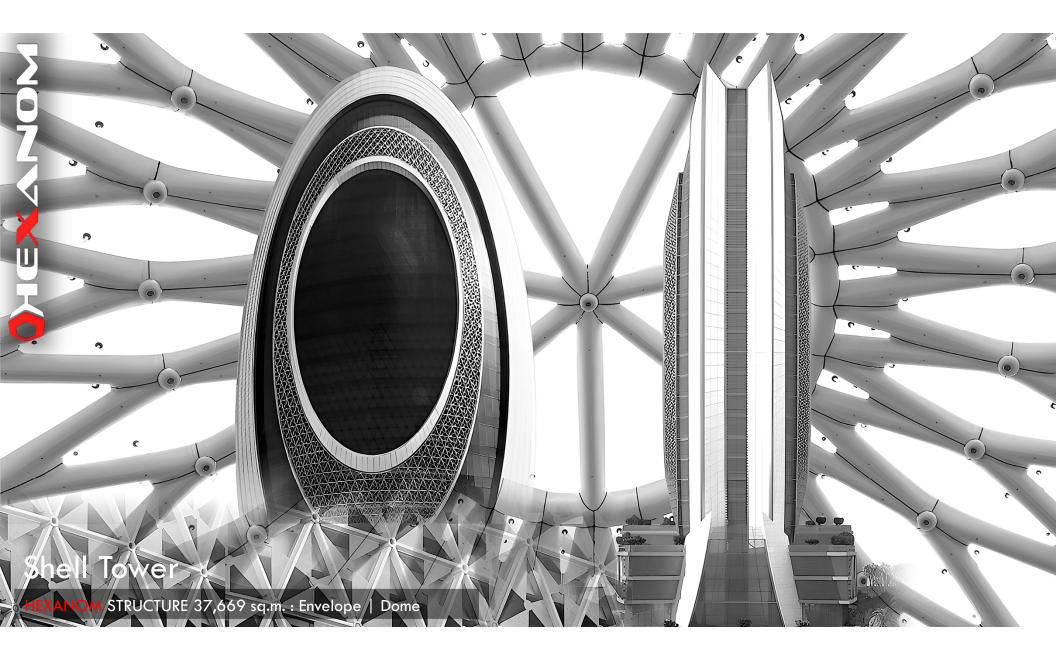

#### Shell Tower

HEXANOM STRUCTURE : 37,669 sq.m.

Envelope | Dome

Al Mansour Gate

HEXANOM STRUCTURE : 25,322 sq.m.

Façade Structure | Roof Ceiling Structure | Cocoons

Oval sphere | Single layer triangular structure | Arch-ion titanium coated stainless steel sheets cladding | Point fixed glazing | IGU panel façade | Thousands unique parts in envelope creation | Supported only by four seamless pillars