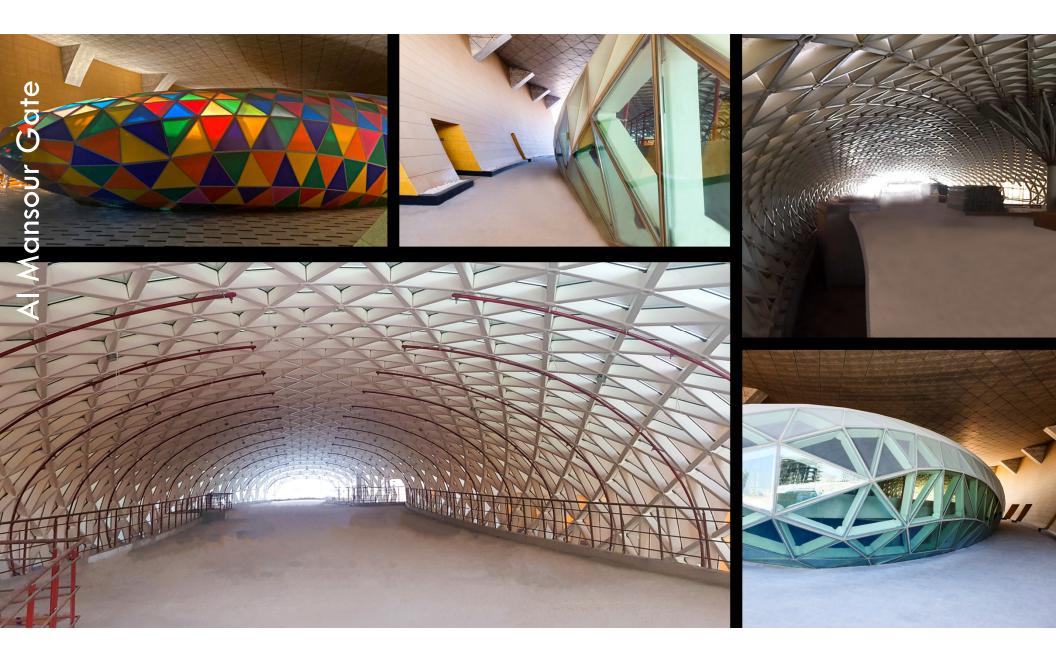

#### Shell Tower

HEXANOM STRUCTURE : 37,669 sq.m.

Envelope | Dome

Al Mansour Gate

HEXANOM STRUCTURE : 25,322 sq.m.

Façade Structure | Roof Ceiling Structure | Cocoons

Oval sphere | Single layer triangular structure | Arch-ion titanium coated stainless steel sheets cladding | Point fixed glazing | IGU panel façade | Thousands unique parts in envelope creation | Supported only by four seamless pillars

## Roof and Ceiling Structure : 9,549 sq.m.

Two mega steel structures | Span of 200 x 30m. each | Doublecurved | Single layer | Triangulated ceramic roof & ceiling tiles | Concealed, removable mechanism | Quick access to MEP services | Speed of work, cost-efficiencies

Two identical structures | Single layer | Free form frame | Span 100 x 27 m. wide | 2 floors height | Columnless | Triangular IGU glazing