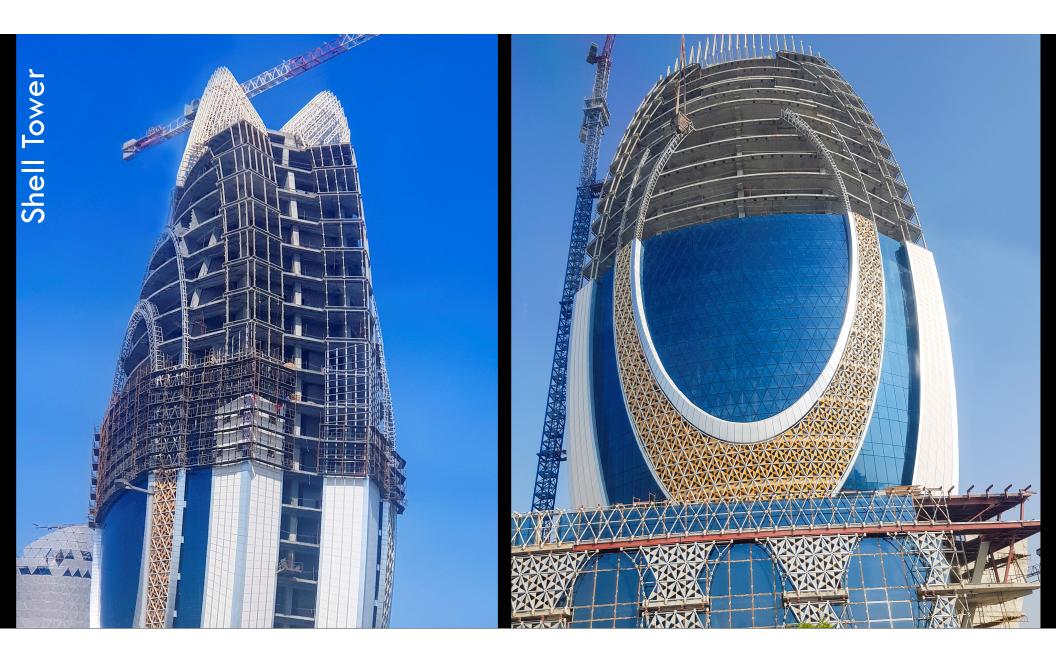

#### Shell Tower

HEXANOM STRUCTURE : 37,669 sq.m.

Envelope | Dome

Al Mansour Gate

HEXANOM STRUCTURE : 25,322 sq.m.

Façade Structure | Roof Ceiling Structure | Cocoons

Oval sphere | Single layer triangular structure | Arch-ion titanium coated stainless steel sheets cladding | Point fixed glazing | IGU panel façade | Thousands unique parts in envelope creation | Supported only by four seamless pillars

# Shell Tower 10 I /

Double and multi curved | Single layer structure | Truss system | Ceramic cladding | 10.000 unique shaped IGU panels glazing | Massive shading system with wire rope and casted aluminium in fluid shape