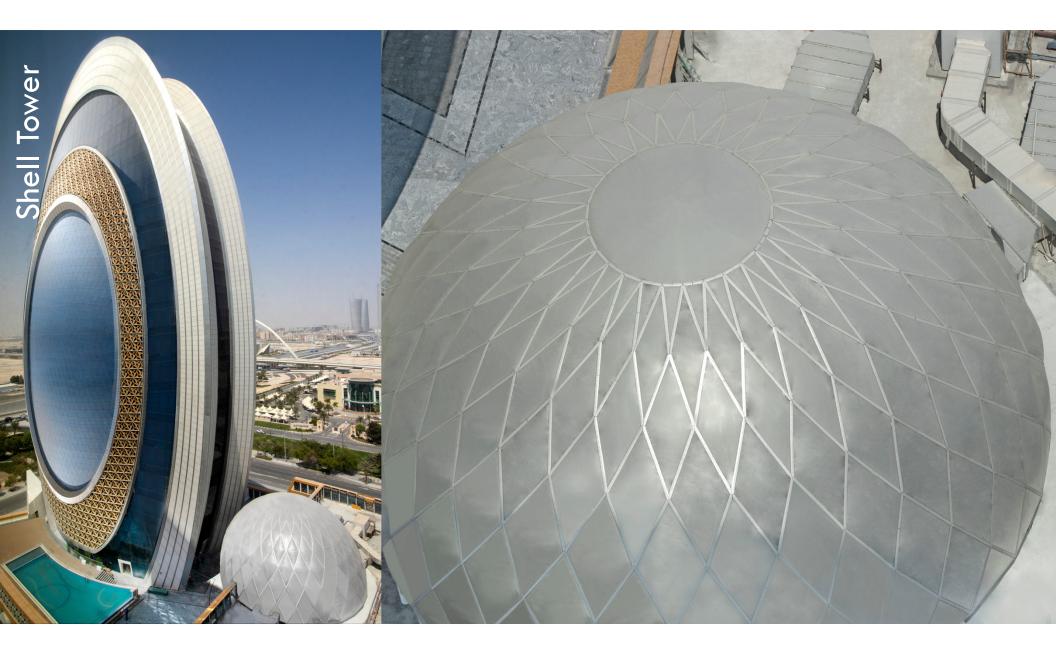

#### Shell Tower

HEXANOM STRUCTURE : 37,669 sq.m.

Envelope | Dome

Al Mansour Gate

HEXANOM STRUCTURE : 25,322 sq.m.

Façade Structure | Roof Ceiling Structure | Cocoons

Oval sphere | Single layer triangular structure | Arch-ion titanium coated stainless steel sheets cladding | Point fixed glazing | IGU panel façade | Thousands unique parts in envelope creation | Supported only by four seamless pillars

# Shell Tower 10 I /

Double and multi curved | Single layer structure | Truss system | Ceramic cladding | 10.000 unique shaped IGU panels glazing | Massive shading system with wire rope and casted aluminium in fluid shape