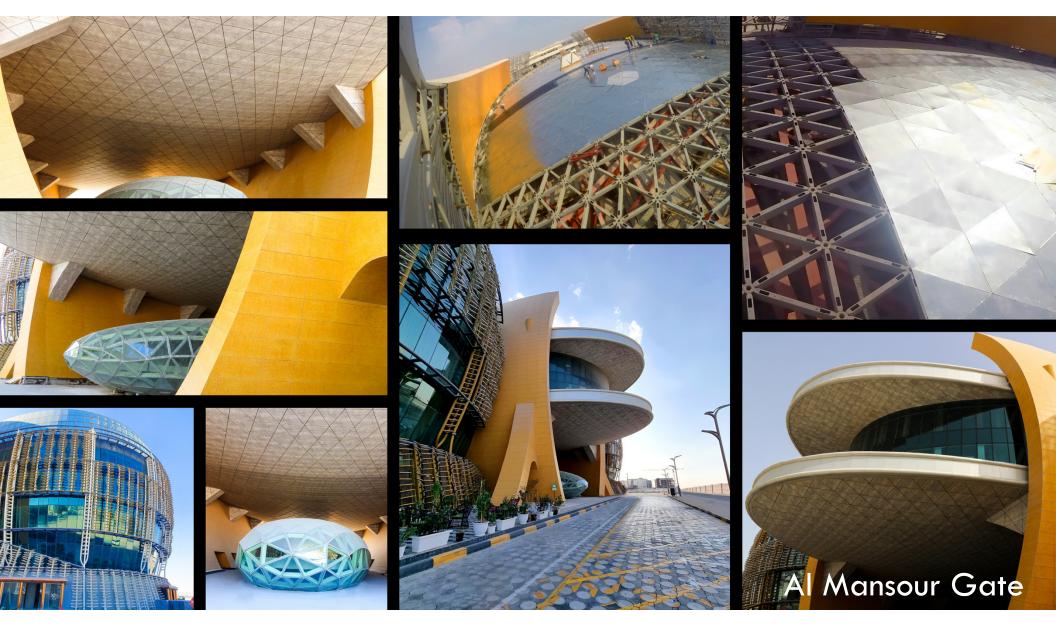

#### Shell Tower

HEXANOM STRUCTURE : 37,669 sq.m.

Envelope | Dome

Al Mansour Gate

HEXANOM STRUCTURE : 25,322 sq.m.

Façade Structure | Roof Ceiling Structure | Cocoons

Oval sphere | Single layer triangular structure | Arch-ion titanium coated stainless steel sheets cladding | Point fixed glazing | IGU panel façade | Thousands unique parts in envelope creation | Supported only by four seamless pillars