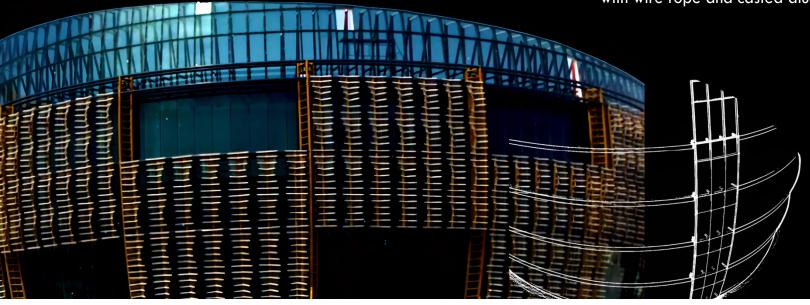

#### Shell Tower

HEXANOM STRUCTURE : 37,669 sq.m.

Envelope | Dome

Al Mansour Gate

HEXANOM STRUCTURE : 25,322 sq.m.

Façade Structure | Roof Ceiling Structure | Cocoons

Oval sphere | Single layer triangular structure | Arch-ion titanium coated stainless steel sheets cladding | Point fixed glazing | IGU panel façade | Thousands unique parts in envelope creation | Supported only by four seamless pillars