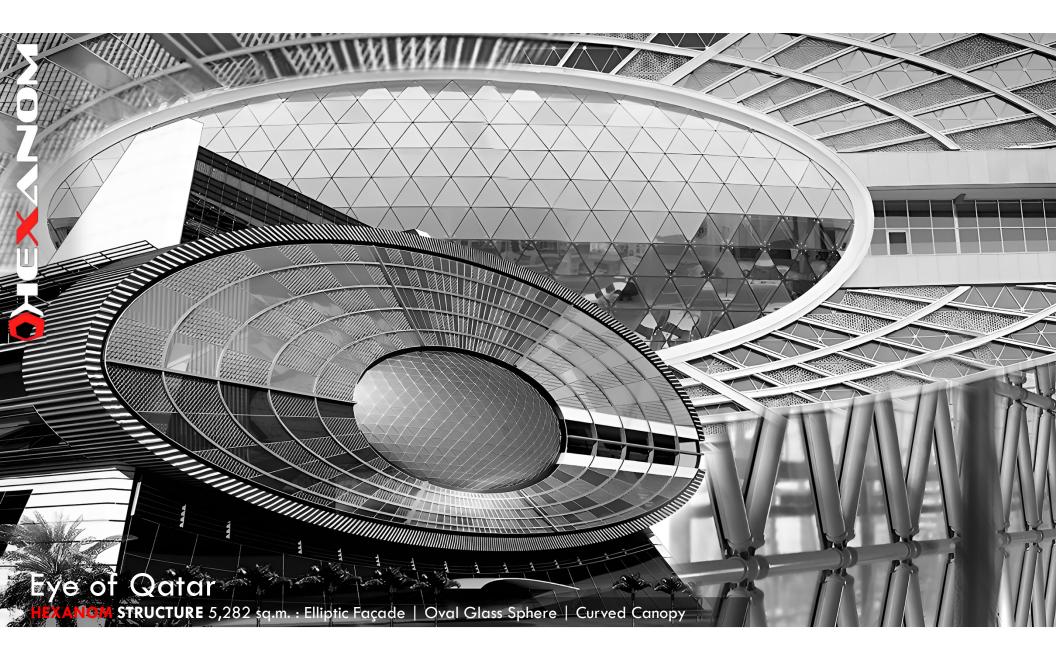

#### Eye Of Qatar

HEXANOM STRUCTURE : 5,282 sq.m.

Elliptic Façade | Oval Glass Sphere | Curved Canopy