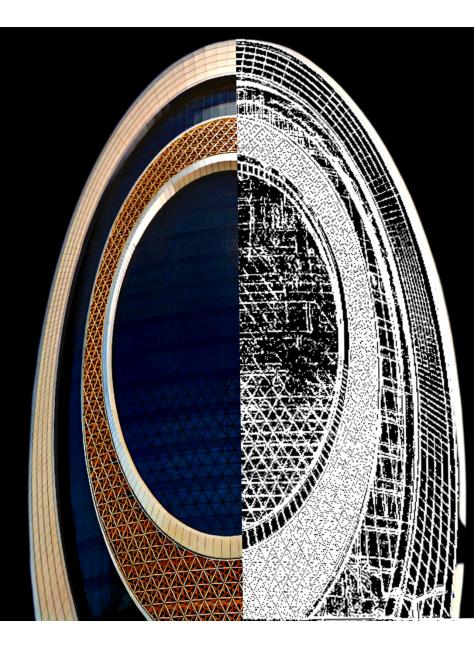

#### Shell Tower

HEXANOM STRUCTURE : 37,669 sq.m.

Envelope | Dome

Al Mansour Gate

HEXANOM STRUCTURE : 25,322 sq.m.

Façade Structure | Roof Ceiling Structure | Cocoons

Oval sphere | Single layer triangular structure | Arch-ion titanium coated stainless steel sheets cladding | Point fixed glazing | IGU panel façade | Thousands unique parts in envelope creation | Supported only by four seamless pillars

# Shell Tower 10 I /

Double and multi curved | Single layer structure | Truss system | Ceramic cladding | 10.000 unique shaped IGU panels glazing | Massive shading system with wire rope and casted aluminium in fluid shape