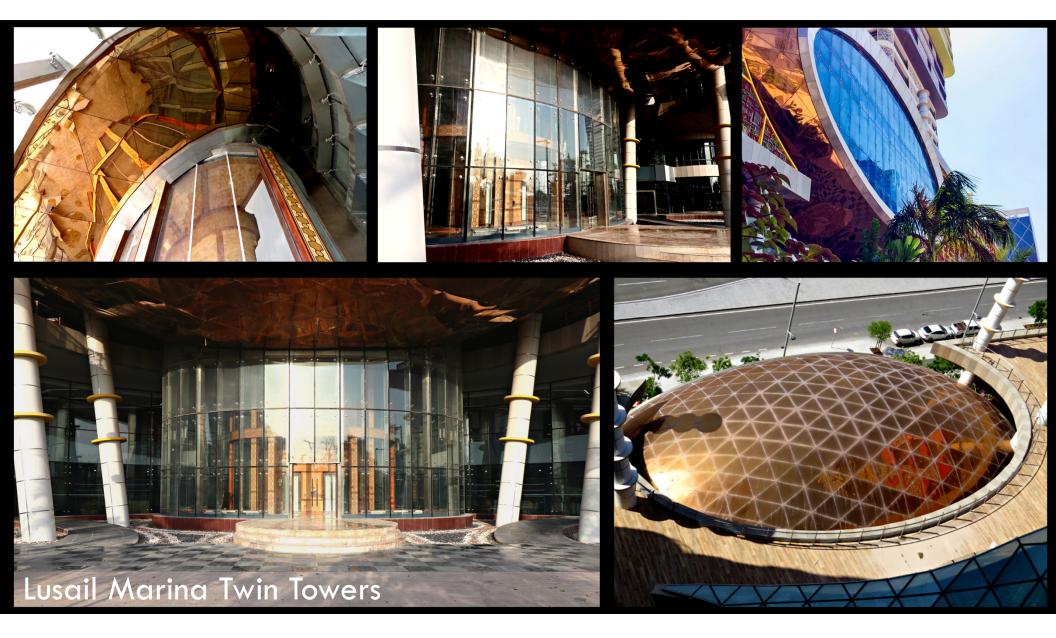

## Lusail Marina Twin Towers

HEXANOM STRUCTURE : 2,726 sq.m.

Oval Business Center | Structural Glass Façade | Glass Tent | Canopies | Glass Tunnel

## Structural Glass Façade : 390 sq.m.

Glazing facade, serving as entrance to Oval Business Center | IGU segmented panels glazing | 10 meters height expansion | No metallic supportive members | Glass columns pinned to glazing | Interior: oval-shaped glass staircases, glass to glass connected