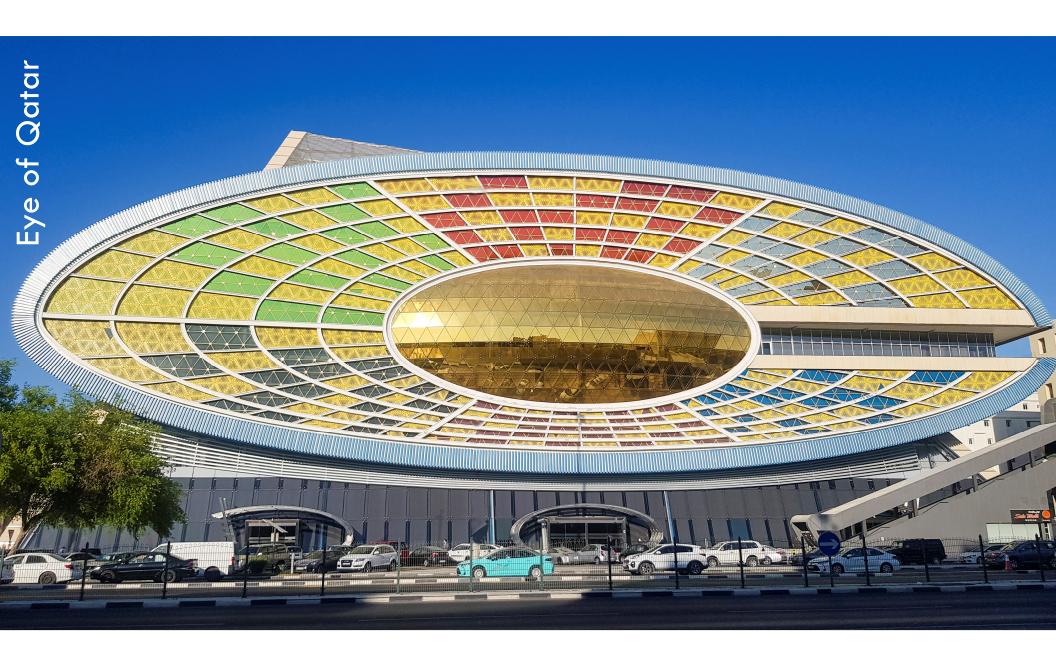

#### Eye Of Qatar

HEXANOM STRUCTURE : 5,282 sq.m.

Elliptic Façade | Oval Glass Sphere | Curved Canopy