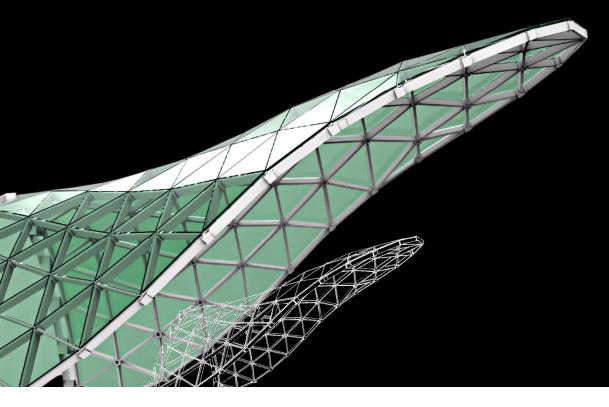

## **Oval Glass Sphere** : 956 sq.m.

Oval spaceframe | Double curvature | Spheres and pipes | Unique designed spider system | Triangulated IGU glazing

Curved space frame | Composed of spheres and round hollow pipes | Aluminium shading louvers | Designed as decorative structure | Minimum loads | Mechanical connection | Quick assembly and erection

# From design to reality

Double curvature façade skin | Single layer triangulated multi-curved space frame | Unique members | Glazing | Unitized double-curved cladding | Panels of mashrabiya shading | Glass panels cold bent on erection | 9 months building envelope completion