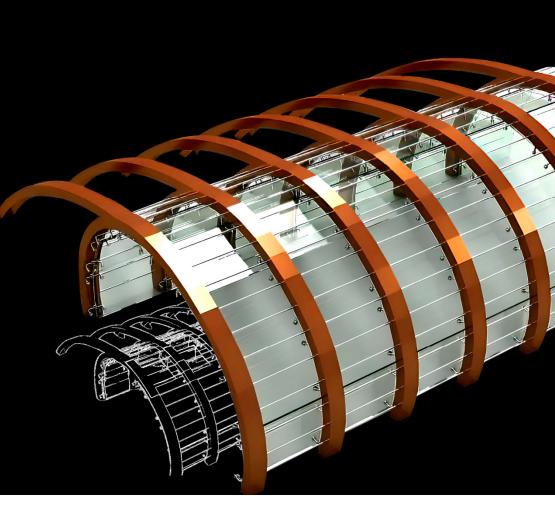

## Roof and Ceiling Structure : 9,549 sq.m.

Two mega steel structures | Span of 200 x 30m. each | Doublecurved | Single layer | Triangulated ceramic roof & ceiling tiles | Concealed, removable mechanism | Quick access to MEP services | Speed of work, cost-efficiencies

Two identical structures | Single layer | Free form frame | Span 100 x 27 m. wide | 2 floors height | Columnless | Triangular IGU glazing