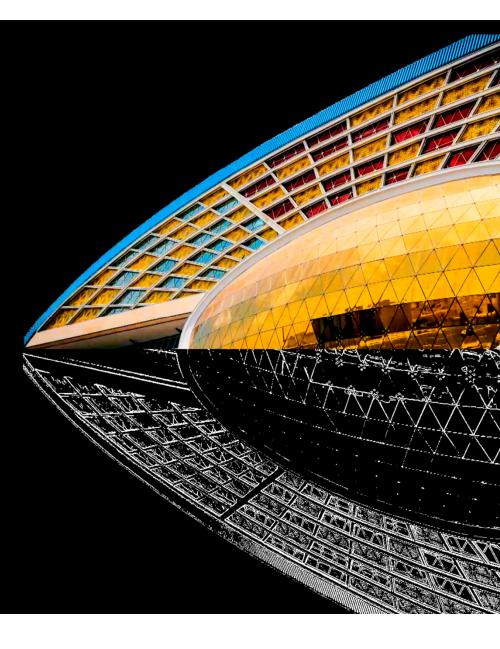

#### Eye Of Qatar

HEXANOM STRUCTURE : 5,282 sq.m.

Elliptic Façade | Oval Glass Sphere | Curved Canopy