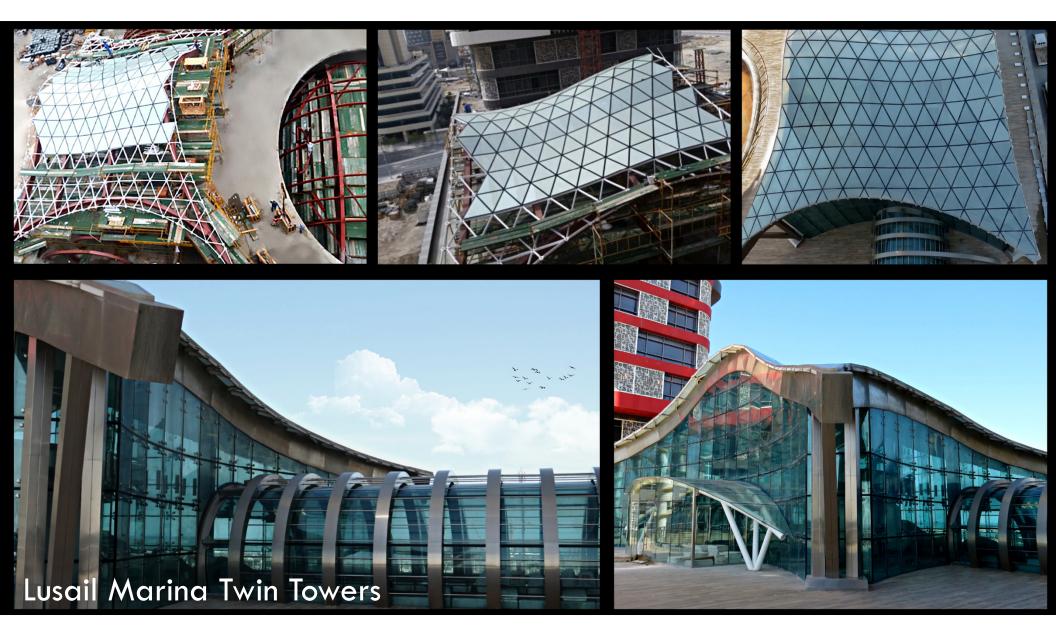

## Lusail Marina Twin Towers

HEXANOM STRUCTURE : 2,726 sq.m.

Oval Business Center | Structural Glass Façade | Glass Tent | Canopies | Glass Tunnel

Single layer triangular structure | Microscopic fritting glass in dense dots | Optimal comfort | Performance of shading efficiency and U-value | Fluidity with glazing

Canopies : 152 sq.m.

Single-layer structure | IGU glazing | Columnless, cantilevered | Nodes with LED lighting