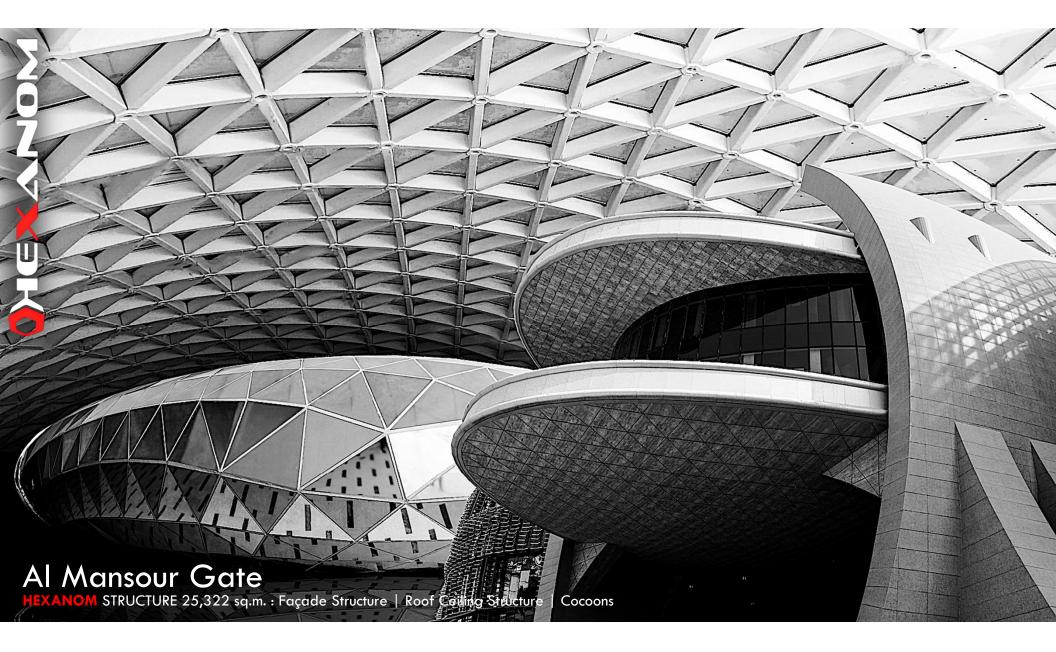

#### Shell Tower

HEXANOM STRUCTURE : 37,669 sq.m.

Envelope | Dome

Al Mansour Gate

HEXANOM STRUCTURE : 25,322 sq.m.

Façade Structure | Roof Ceiling Structure | Cocoons

Oval sphere | Single layer triangular structure | Arch-ion titanium coated stainless steel sheets cladding | Point fixed glazing | IGU panel façade | Thousands unique parts in envelope creation | Supported only by four seamless pillars