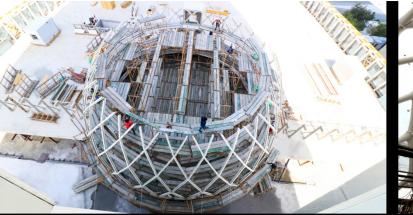

#### Shell Tower

HEXANOM STRUCTURE : 37,669 sq.m.

Envelope | Dome

Al Mansour Gate

HEXANOM STRUCTURE : 25,322 sq.m.

Façade Structure | Roof Ceiling Structure | Cocoons

Oval sphere | Single layer triangular structure | Arch-ion titanium coated stainless steel sheets cladding | Point fixed glazing | IGU panel façade | Thousands unique parts in envelope creation | Supported only by four seamless pillars

# Shell Tower 10 I /

Double and multi curved | Single layer structure | Truss system | Ceramic cladding | 10.000 unique shaped IGU panels glazing | Massive shading system with wire rope and casted aluminium in fluid shape