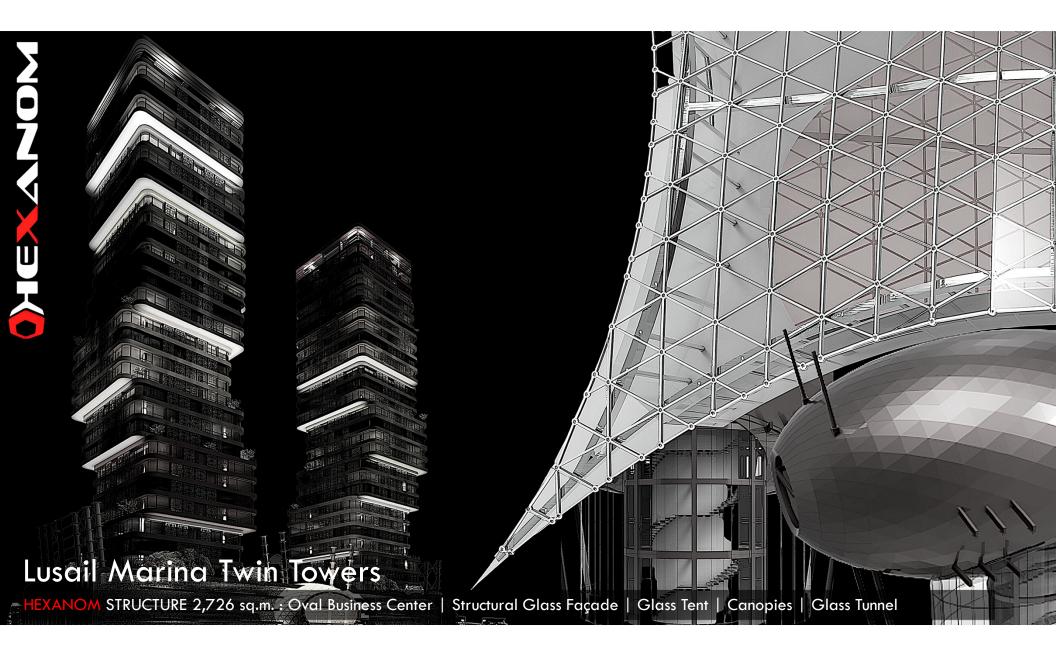

## Lusail Marina Twin Towers

HEXANOM STRUCTURE : 2,726 sq.m.

Oval Business Center | Structural Glass Façade | Glass Tent | Canopies | Glass Tunnel

## Structural Glass Façade : 390 sq.m.

Glazing facade, serving as entrance to Oval Business Center | IGU segmented panels glazing | 10 meters height expansion | No metallic supportive members | Glass columns pinned to glazing | Interior: oval-shaped glass staircases, glass to glass connected

Single layer triangular structure | Microscopic fritting glass in dense dots | Optimal comfort | Performance of shading efficiency and U-value | Fluidity with glazing

Canopies : 152 sq.m.

Single-layer structure | IGU glazing | Columnless, cantilevered | Nodes with LED lighting

# **Glass Tunnels**

Stainless steel structure | Internal curved IGU glasses