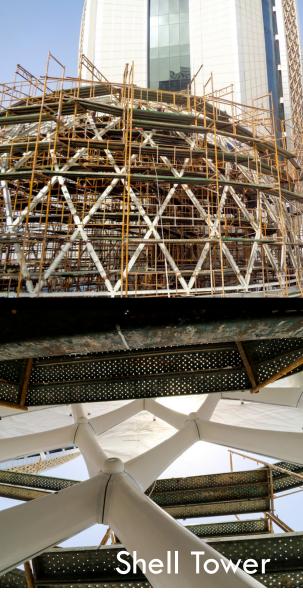

#### Shell Tower

HEXANOM STRUCTURE : 37,669 sq.m.

Envelope | Dome

Al Mansour Gate

HEXANOM STRUCTURE : 25,322 sq.m.

Façade Structure | Roof Ceiling Structure | Cocoons

Oval sphere | Single layer triangular structure | Arch-ion titanium coated stainless steel sheets cladding | Point fixed glazing | IGU panel façade | Thousands unique parts in envelope creation | Supported only by four seamless pillars

# Shell Tower 10 I /

Double and multi curved | Single layer structure | Truss system | Ceramic cladding | 10.000 unique shaped IGU panels glazing | Massive shading system with wire rope and casted aluminium in fluid shape